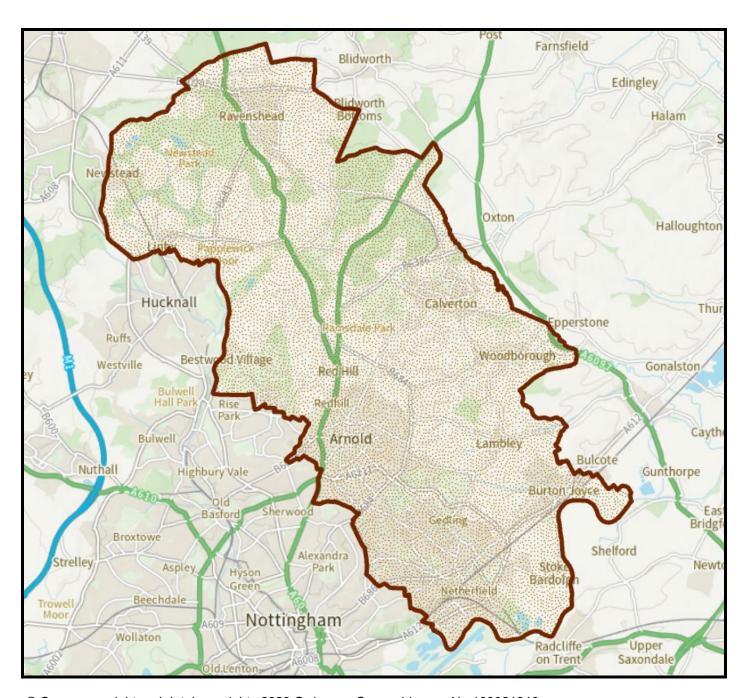

- 1. This Order may be cited as The Gedling Borough Council Smoke Control Order 2024 ("the Order"). This Order will come into operation not less than six months from the date this Order is made. All existing Smoke Control Orders are hereby revoked from the date that this Order comes into operation.
- 2. The Council declares the whole of the area within its boundary to be a Smoke Control Area as shown on the attached Plan. The Plan has been prepared and sealed with the common seal of the Council and a copy has been deposited at the offices of the Council at: Civic Centre, Arnot Hill Park, Arnold, Nottinghamshire, NG5 6LU
- 3. In the whole of the Smoke Control Area created by this Order (that is, all land within the borough boundary), the operation of section 19A of the Clean Air Act 1993 (Penalty for emission of smoke in smoke control area in England) shall be applicable to all buildings.
- 4. Other than exemptions made by the Secretary of State under section 21 of the Act, there are no buildings, or classes of buildings, or fireplaces, or classes of fireplaces in the Smoke Control Area that are exempt from the operation of section 19A of the Clean Air Act 1993 (Penalty for emission of smoke in smoke control area in England).

## MAP OF THE PROPOSED GEDLING BOROUGH COUNCIL SMOKE CONTROL AREA 2024

© Crown copyright and database rights 2023 Ordnance Survey Licence No 100021246

#### **MAP**

Area to be included in the Proposed Gedling Borough Smoke Control Area 2024